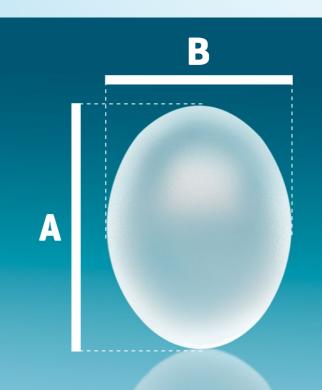

## 

| Ref.     | A (mm) | B (mm) |
|----------|--------|--------|
| T-Small  | 31     | 23     |
| T-Medium | 37     | 28     |
| T-Large  | 42     | 32     |
| T-XLarge | 47     | 34     |

www.promedonproducts.com