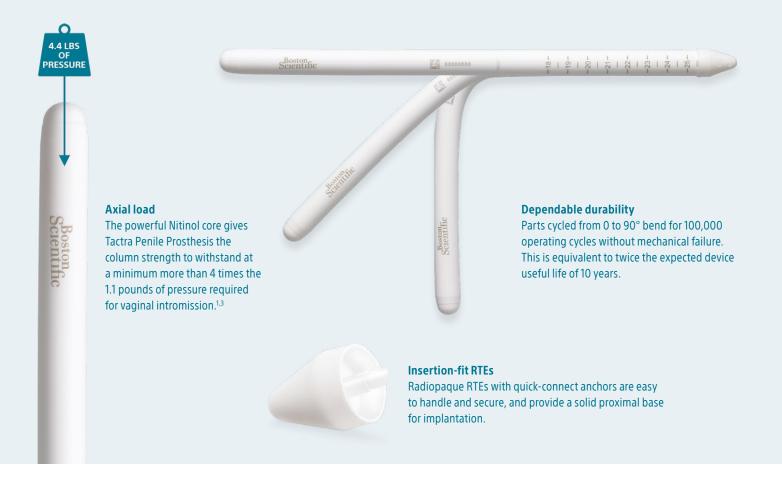

#### The Natural Choice

A natural feeling malleable penile prosthesis constructed around a Nitinol core to optimise rigidity, durability and concealment.

- Proprietary dual-layer silicone construction for authentic, natural feel
- Dynamic Nitinol core provides optimal rigidity, durability and concealment
- Soft, rounded silicone distal tip designed to provide maximum patient comfort and satisfaction
- Simplified sizing to address the widest spectrum of patient anatomy
- Insertion-fit Rear Tip Extenders (RTEs) for a secure connection and stable foundation

• Ease of implantation through multiple surgical approaches

Has **4 times** the column strength required for intromission

The **only penile prosthesis** on the market with a Nitinol cable as its core

## Simplified sizing

Three separate diameters trimmable to length intraoperatively

| Diameter              | Length                | Product Number                                                                                                                                                                                                                                                                                                                                                                                                                                                                                                                                                                                                                                                                                                                                                                                                                                                                                                                                                                                                                                                                                                                                                                                                                                                                                                                                                                                                                                                                                                                                                                                                                                                                                                                                                                                                                                                                                                                                                                                                                                                                                                                  |
|-----------------------|-----------------------|---------------------------------------------------------------------------------------------------------------------------------------------------------------------------------------------------------------------------------------------------------------------------------------------------------------------------------------------------------------------------------------------------------------------------------------------------------------------------------------------------------------------------------------------------------------------------------------------------------------------------------------------------------------------------------------------------------------------------------------------------------------------------------------------------------------------------------------------------------------------------------------------------------------------------------------------------------------------------------------------------------------------------------------------------------------------------------------------------------------------------------------------------------------------------------------------------------------------------------------------------------------------------------------------------------------------------------------------------------------------------------------------------------------------------------------------------------------------------------------------------------------------------------------------------------------------------------------------------------------------------------------------------------------------------------------------------------------------------------------------------------------------------------------------------------------------------------------------------------------------------------------------------------------------------------------------------------------------------------------------------------------------------------------------------------------------------------------------------------------------------------|
| 9.5 mm                | 14 cm – 23 cm         | 720080-01                                                                                                                                                                                                                                                                                                                                                                                                                                                                                                                                                                                                                                                                                                                                                                                                                                                                                                                                                                                                                                                                                                                                                                                                                                                                                                                                                                                                                                                                                                                                                                                                                                                                                                                                                                                                                                                                                                                                                                                                                                                                                                                       |
|                       | Scientific Scientific | \$1\$1\$1\$1\$1\$1\$                                                                                                                                                                                                                                                                                                                                                                                                                                                                                                                                                                                                                                                                                                                                                                                                                                                                                                                                                                                                                                                                                                                                                                                                                                                                                                                                                                                                                                                                                                                                                                                                                                                                                                                                                                                                                                                                                                                                                                                                                                                                                                            |
| 11 mm                 | 16 cm – 25 cm         | 720081-01                                                                                                                                                                                                                                                                                                                                                                                                                                                                                                                                                                                                                                                                                                                                                                                                                                                                                                                                                                                                                                                                                                                                                                                                                                                                                                                                                                                                                                                                                                                                                                                                                                                                                                                                                                                                                                                                                                                                                                                                                                                                                                                       |
|                       | Scientific Sessess    | - 113 - 113 - 113 - 113 - 113 - 113 - 113 - 113 - 113 - 113 - 113 - 113 - 113 - 113 - 113 - 113 - 113 - 113 - 113 - 113 - 113 - 113 - 113 - 113 - 113 - 113 - 113 - 113 - 113 - 113 - 113 - 113 - 113 - 113 - 113 - 113 - 113 - 113 - 113 - 113 - 113 - 113 - 113 - 113 - 113 - 113 - 113 - 113 - 113 - 113 - 113 - 113 - 113 - 113 - 113 - 113 - 113 - 113 - 113 - 113 - 113 - 113 - 113 - 113 - 113 - 113 - 113 - 113 - 113 - 113 - 113 - 113 - 113 - 113 - 113 - 113 - 113 - 113 - 113 - 113 - 113 - 113 - 113 - 113 - 113 - 113 - 113 - 113 - 113 - 113 - 113 - 113 - 113 - 113 - 113 - 113 - 113 - 113 - 113 - 113 - 113 - 113 - 113 - 113 - 113 - 113 - 113 - 113 - 113 - 113 - 113 - 113 - 113 - 113 - 113 - 113 - 113 - 113 - 113 - 113 - 113 - 113 - 113 - 113 - 113 - 113 - 113 - 113 - 113 - 113 - 113 - 113 - 113 - 113 - 113 - 113 - 113 - 113 - 113 - 113 - 113 - 113 - 113 - 113 - 113 - 113 - 113 - 113 - 113 - 113 - 113 - 113 - 113 - 113 - 113 - 113 - 113 - 113 - 113 - 113 - 113 - 113 - 113 - 113 - 113 - 113 - 113 - 113 - 113 - 113 - 113 - 113 - 113 - 113 - 113 - 113 - 113 - 113 - 113 - 113 - 113 - 113 - 113 - 113 - 113 - 113 - 113 - 113 - 113 - 113 - 113 - 113 - 113 - 113 - 113 - 113 - 113 - 113 - 113 - 113 - 113 - 113 - 113 - 113 - 113 - 113 - 113 - 113 - 113 - 113 - 113 - 113 - 113 - 113 - 113 - 113 - 113 - 113 - 113 - 113 - 113 - 113 - 113 - 113 - 113 - 113 - 113 - 113 - 113 - 113 - 113 - 113 - 113 - 113 - 113 - 113 - 113 - 113 - 113 - 113 - 113 - 113 - 113 - 113 - 113 - 113 - 113 - 113 - 113 - 113 - 113 - 113 - 113 - 113 - 113 - 113 - 113 - 113 - 113 - 113 - 113 - 113 - 113 - 113 - 113 - 113 - 113 - 113 - 113 - 113 - 113 - 113 - 113 - 113 - 113 - 113 - 113 - 113 - 113 - 113 - 113 - 113 - 113 - 113 - 113 - 113 - 113 - 113 - 113 - 113 - 113 - 113 - 113 - 113 - 113 - 113 - 113 - 113 - 113 - 113 - 113 - 113 - 113 - 113 - 113 - 113 - 113 - 113 - 113 - 113 - 113 - 113 - 113 - 113 - 113 - 113 - 113 - 113 - 113 - 113 - 113 - 113 - 113 - 113 - 113 - 113 - 113 - 113 - 113 - 113 - 113 - 113 - 113 - 113 - 113 - 113 - 113 - 113 - 113 - 113 - 113 - |
| 13 mm                 | 18 cm – 27 cm         | 720082-01                                                                                                                                                                                                                                                                                                                                                                                                                                                                                                                                                                                                                                                                                                                                                                                                                                                                                                                                                                                                                                                                                                                                                                                                                                                                                                                                                                                                                                                                                                                                                                                                                                                                                                                                                                                                                                                                                                                                                                                                                                                                                                                       |
| Scientific Scientific | ₩ <u></u> 20000008    | -18-                                                                                                                                                                                                                                                                                                                                                                                                                                                                                                                                                                                                                                                                                                                                                                                                                                                                                                                                                                                                                                                                                                                                                                                                                                                                                                                                                                                                                                                                                                                                                                                                                                                                                                                                                                                                                                                                                                                                                                                                                                                                                                                            |